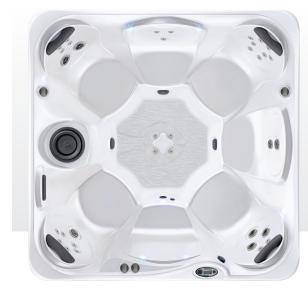

# **MODEL 735**

#### **SPECS**

| Seating Capacity          | 7 Seats                                                                                                                              |
|---------------------------|--------------------------------------------------------------------------------------------------------------------------------------|
| Dimensions                | 213 × 213 × 91 cm                                                                                                                    |
| Water Capacity            | 1,350 litres                                                                                                                         |
| Weight                    | 380 kg dry; 2,290 kg filled**                                                                                                        |
| Jets                      | 35 Total                                                                                                                             |
| Water Feature             | Included                                                                                                                             |
| Jet Pump 1                | Two-Speed<br>2.0 HP, continuous duty<br>4.0 HP, breakdown torque                                                                     |
| Jet Pump 2                | One-Speed<br>2.0 HP, continuous duty<br>4.0 HP, breakdown torque                                                                     |
| Water Care System         | Ozone System (Optional)                                                                                                              |
| Control System            | LCD control panel<br>230v/16amp, 50Hz                                                                                                |
| Lighting                  | 10 multi-colour LED points of light                                                                                                  |
| Heater                    | Hi-Flow Heater 2,000 W / 230 V                                                                                                       |
| Energy Efficiency         | FiberCor Insulation; Certified to California<br>Energy Commission (CEC) and APSP 14 energy<br>efficiency standards for portable spas |
| Effective Filtration Area | 2.8 m², top loading filter                                                                                                           |
| Cover                     | Included                                                                                                                             |
| Cover Lifter (Optional)   | Lift 'n Glide"                                                                                                                       |
| Steps (Optional)          | Polymer Steps                                                                                                                        |