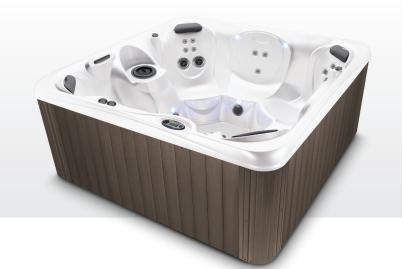

# **MODEL 735**

#### **SPECS**

| Seating Capacity          | 7 Seats                                                                                                                              |
|---------------------------|--------------------------------------------------------------------------------------------------------------------------------------|
| Dimensions                | 213 × 213 × 91 cm                                                                                                                    |
| Water Capacity            | 1,350 litres                                                                                                                         |
| Weight                    | 380 kg dry; 2,290 kg filled**                                                                                                        |
| Jets                      | 35 Total                                                                                                                             |
| Water Feature             | Included                                                                                                                             |
| Jet Pump 1                | Two-Speed<br>2.0 HP, continuous duty<br>4.0 HP, breakdown torque                                                                     |
| Jet Pump 2                | One-Speed<br>2.0 HP, continuous duty<br>4.0 HP, breakdown torque                                                                     |
| Water Care System         | Ozone System (Optional)                                                                                                              |
| Control System            | LCD control panel<br>230v/16amp, 50Hz                                                                                                |
| Lighting                  | 10 multi-colour LED points of light                                                                                                  |
| Heater                    | Hi-Flow Heater 2,000 W / 230 V                                                                                                       |
| Energy Efficiency         | FiberCor Insulation; Certified to California<br>Energy Commission (CEC) and APSP 14 energy<br>efficiency standards for portable spas |
| Effective Filtration Area | 2.8 m², top loading filter                                                                                                           |
| Cover                     | Included                                                                                                                             |
| Cover Lifter (Optional)   | Lift 'n Glide"                                                                                                                       |
| Steps (Optional)          | Polymer Steps                                                                                                                        |