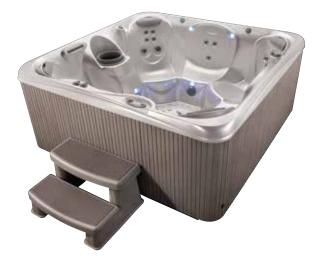

## **RHYTHM<sup>™</sup>**

Rhythm shown with Pearl shell

Rhythm shown with Pearl shell / Coastal Grey cabinet and Polymer step

| Seating Capacity                                | 7 adults                                                                                                                                                          |
|-------------------------------------------------|-------------------------------------------------------------------------------------------------------------------------------------------------------------------|
| Dimensions                                      | 213 x 213 x 93.5 cm                                                                                                                                               |
| Water Capacity                                  | 1,350 liters                                                                                                                                                      |
| Weight                                          | 380 kg dry; 2,290 kg filled*                                                                                                                                      |
| Spa Shell Options                               | Pearl, Sterling Marble, Tuscan Sun or Desert                                                                                                                      |
| Cabinet Options                                 | Coastal Grey, Espresso, Teak                                                                                                                                      |
| Jets - 35<br>(all with stainless steel<br>trim) | 5 Directional Hydromassage jets                                                                                                                                   |
|                                                 | 3 Rotary Hydromassage jets                                                                                                                                        |
|                                                 | 27 Directional Precision <sup>™</sup> jets                                                                                                                        |
| Waterfall                                       | Included                                                                                                                                                          |
| Jet Pump 1                                      | Wavemaster <sup>™</sup> 8200; Two-speed, 2.0 HP<br>Continuous Duty, 4.0 HP Breakdown Torque                                                                       |
| Jet Pump 2                                      | Wavemaster 8000; One-speed, 2.0 HP Continuous<br>Duty, 4.0 HP Breakdown Torque                                                                                    |
| Ozone System (Optional)                         | FreshWater® III Corona Discharge                                                                                                                                  |
| Control System                                  | IQ 2020™ 230v/16 amp, 50 Hz                                                                                                                                       |
| Lighting                                        | 10 multi-colour LED points of light, dimmable                                                                                                                     |
| Heater                                          | No-Fault™ 2000w/230v                                                                                                                                              |
| Energy Efficiency                               | FiberCor <sup>®</sup> Insulation; Certified to the APSP 14<br>National Standard and the California Energy Com-<br>mission (CEC) in accordance with California law |
| Effective Filtration Area                       | 6 m <sup>2</sup> top loading                                                                                                                                      |
| Vinyl Cover                                     | 9 to 6.5 cm tapered, 24 kg/m³ density foam core                                                                                                                   |
|                                                 | Ash, Chestnut or Caramel                                                                                                                                          |
| Cover Lifter (Optional)                         | CoverCradle™, CoverCradle II, Lift 'n Glide™ or<br>UpRite™                                                                                                        |
| Steps (Optional)                                | Everwood™ or Polymer                                                                                                                                              |
|                                                 | Coastal Grey, Espresso or Teak                                                                                                                                    |
| Entertainment (Optional)                        | Wireless TV<br>Wireless Bluetooth Sound System                                                                                                                    |