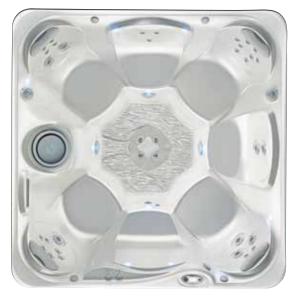

## **RHYTHM<sup>™</sup>**

Rhythm shown with Pearl shell

Rhythm shown with Pearl shell / Coastal Grey cabinet and Polymer step

| Seating Capacity                                | 7 adults                                                                                                                                                          |
|-------------------------------------------------|-------------------------------------------------------------------------------------------------------------------------------------------------------------------|
| Dimensions                                      | 213 x 213 x 93.5 cm                                                                                                                                               |
| Water Capacity                                  | 1,350 liters                                                                                                                                                      |
| Weight                                          | 380 kg dry; 2,290 kg filled*                                                                                                                                      |
| Spa Shell Options                               | Pearl, Sterling Marble, Tuscan Sun or Desert                                                                                                                      |
| Cabinet Options                                 | Coastal Grey, Espresso, Teak                                                                                                                                      |
| Jets - 35<br>(all with stainless steel<br>trim) | 5 Directional Hydromassage jets                                                                                                                                   |
|                                                 | 3 Rotary Hydromassage jets                                                                                                                                        |
|                                                 | 27 Directional Precision <sup>™</sup> jets                                                                                                                        |
| Waterfall                                       | Included                                                                                                                                                          |
| Jet Pump 1                                      | Wavemaster <sup>™</sup> 8200; Two-speed, 2.0 HP<br>Continuous Duty, 4.0 HP Breakdown Torque                                                                       |
| Jet Pump 2                                      | Wavemaster 8000; One-speed, 2.0 HP Continuous<br>Duty, 4.0 HP Breakdown Torque                                                                                    |
| Ozone System (Optional)                         | FreshWater® III Corona Discharge                                                                                                                                  |
| Control System                                  | IQ 2020™ 230v/16 amp, 50 Hz                                                                                                                                       |
| Lighting                                        | 10 multi-colour LED points of light, dimmable                                                                                                                     |
| Heater                                          | No-Fault™ 2000w/230v                                                                                                                                              |
| Energy Efficiency                               | FiberCor <sup>®</sup> Insulation; Certified to the APSP 14<br>National Standard and the California Energy Com-<br>mission (CEC) in accordance with California law |
| Effective Filtration Area                       | 6 m <sup>2</sup> top loading                                                                                                                                      |
| Vinyl Cover                                     | 9 to 6.5 cm tapered, 24 kg/m³ density foam core                                                                                                                   |
|                                                 | Ash, Chestnut or Caramel                                                                                                                                          |
| Cover Lifter (Optional)                         | CoverCradle™, CoverCradle II, Lift 'n Glide™ or<br>UpRite™                                                                                                        |
| Steps (Optional)                                | Everwood™ or Polymer                                                                                                                                              |
|                                                 | Coastal Grey, Espresso or Teak                                                                                                                                    |
| Entertainment (Optional)                        | Wireless TV<br>Wireless Bluetooth Sound System                                                                                                                    |